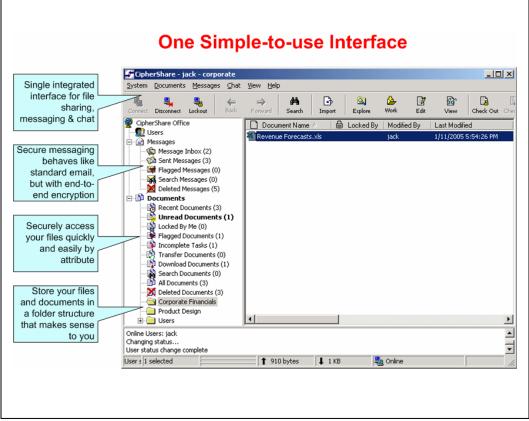

| Audit auditmatically.                       |                             |                                  |                                              |                   |              |
|---------------------------------------------|-----------------------------|----------------------------------|----------------------------------------------|-------------------|--------------|
| 🗲 CipherShare - jack - corporate            |                             |                                  | -                                            |                   | _ 🗆 ×        |
|                                             | elp                         |                                  |                                              |                   |              |
| Connect Disconnect Lockout Back Forward     | Search 1                    | Import Explore                   | 🌽 📝<br>Work Edit                             | View Check Out Ch | Peck In Chat |
| CipherShare Office                          | Doc                         | ument Name 🛆                     |                                              |                   |              |
| ∰ Users<br>⊡-⊖ Messages                     | Rever                       | nue Forecasts.xls                |                                              |                   |              |
| Message Inbox (2)                           | 🖬 CipherShar                | e - Document Aud                 | lit                                          |                   | ×            |
| S S Docc automatically                      | Access Audit:               | ULC                              |                                              | 5                 | ОК           |
|                                             | User                        | Action                           | Date-Time                                    | Version           |              |
|                                             | jack<br>jack                | Create<br>Lock                   | 1/11/2005 5:18:18 PM<br>1/11/2005 5:18:18 PM |                   | Help         |
|                                             | jack                        | Create Version                   | 1/11/2005 5:18:18 PM                         | 1                 |              |
| Incomplete Tasks (1) Transfer Documents (0) | jack<br>jack                | Upload Version<br>Unlock         | 1/11/2005 5:18:18 PM<br>1/11/2005 5:24:16 PM |                   |              |
| Download Documents (1)                      | jack                        | Lock                             | 1/11/2005 5:25:32 PM                         |                   |              |
| Search Documents (0)                        | jack<br>jack                | Create Version<br>Upload Version | 1/11/2005 5:54:26 PM<br>1/11/2005 5:54:26 PM |                   | Details      |
| All Documents (3)                           | jack                        | Unlock                           | 1/11/2005 5:54:26 PM                         |                   | Verify       |
| Corporate Eipaprials                        | ,<br>Digital Signatur       | es:                              |                                              |                   |              |
| User actions                                | Signature                   | Signed By                        | Date-Time                                    |                   |              |
| Document un automatically                   | Metadata                    | jack                             | 1/11/2005 5:                                 |                   |              |
| Starting chat                               | Share List<br>Version 1 Met | jack<br>adata jack               | 1/11/2005 5:<br>1/11/2005 5:                 |                   |              |
| Chat started digitally signed               | Version 1 Data              | astre jack                       | 1/11/2005 5:                                 | 18:18 PM          |              |
| Chat started                                |                             |                                  | 1/11/2005 5:                                 |                   |              |