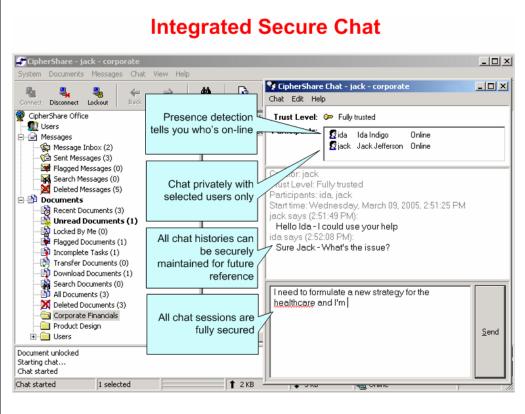

| Audit auditmatically.                       |                             |                                  |                                              |                   |              |
|---------------------------------------------|-----------------------------|----------------------------------|----------------------------------------------|-------------------|--------------|
| 🗲 CipherShare - jack - corporate            |                             |                                  | -                                            |                   | _ 🗆 ×        |
|                                             | elp                         |                                  |                                              |                   |              |
| Connect Disconnect Lockout Back Forward     | Search 1                    | Import Explore                   | 🌽 📝<br>Work Edit                             | View Check Out Ch | Peck In Chat |
| CipherShare Office                          | Doc                         | ument Name 🛆                     |                                              |                   |              |
| ∰ Users<br>⊡-⊖ Messages                     | Rever                       | nue Forecasts.xls                |                                              |                   |              |
| Message Inbox (2)                           | 🖬 CipherShar                | e - Document Aud                 | lit                                          |                   | ×            |
| S S Docc automatically                      | Access Audit:               | ULC                              |                                              | 5                 | ОК           |
|                                             | User                        | Action                           | Date-Time                                    | Version           |              |
|                                             | jack<br>jack                | Create<br>Lock                   | 1/11/2005 5:18:18 PM<br>1/11/2005 5:18:18 PM |                   | Help         |
|                                             | jack                        | Create Version                   | 1/11/2005 5:18:18 PM                         | 1                 |              |
| Incomplete Tasks (1) Transfer Documents (0) | jack<br>jack                | Upload Version<br>Unlock         | 1/11/2005 5:18:18 PM<br>1/11/2005 5:24:16 PM |                   |              |
| Download Documents (1)                      | jack                        | Lock                             | 1/11/2005 5:25:32 PM                         |                   |              |
| Search Documents (0)                        | jack<br>jack                | Create Version<br>Upload Version | 1/11/2005 5:54:26 PM<br>1/11/2005 5:54:26 PM |                   | Details      |
| All Documents (3)                           | jack                        | Unlock                           | 1/11/2005 5:54:26 PM                         |                   | Verify       |
| Corporate Eipaprials                        | ,<br>Digital Signatur       | es:                              |                                              |                   |              |
| User actions                                | Signature                   | Signed By                        | Date-Time                                    |                   |              |
| Document un automatically                   | Metadata                    | jack                             | 1/11/2005 5:                                 |                   |              |
| Starting chat                               | Share List<br>Version 1 Met | jack<br>adata jack               | 1/11/2005 5:<br>1/11/2005 5:                 |                   |              |
| Chat started digitally signed               | Version 1 Data              | astre jack                       | 1/11/2005 5:                                 | 18:18 PM          |              |
| Chat started                                |                             |                                  | 1/11/2005 5:                                 |                   |              |