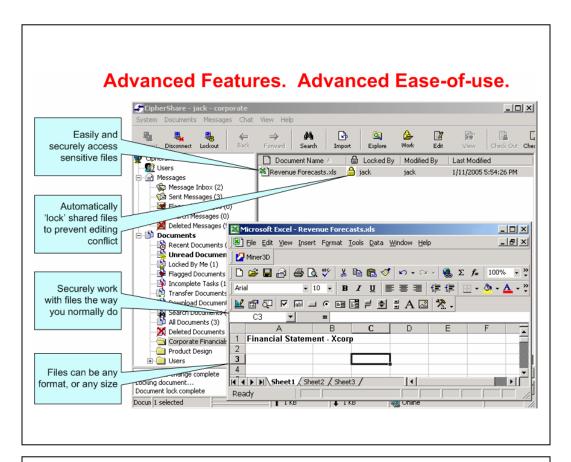

| Audit auditmatically.                       |                             |                                  |                                              |                   |              |
|---------------------------------------------|-----------------------------|----------------------------------|----------------------------------------------|-------------------|--------------|
| 🗲 CipherShare - jack - corporate            |                             |                                  | -                                            |                   | _ 🗆 ×        |
|                                             | elp                         |                                  |                                              |                   |              |
| Connect Disconnect Lockout Back Forward     | Search 1                    | Import Explore                   | 🌽 📝<br>Work Edit                             | View Check Out Ch | Peck In Chat |
| CipherShare Office                          | Doc                         | ument Name 🛆                     |                                              |                   |              |
| ∰ Users<br>⊡-⊖ Messages                     | Rever                       | nue Forecasts.xls                |                                              |                   |              |
| Message Inbox (2)                           | 🖬 CipherShar                | e - Document Aud                 | lit                                          |                   | ×            |
| S S Docc automatically                      | Access Audit:               | ULC                              |                                              | 5                 | ОК           |
|                                             | User                        | Action                           | Date-Time                                    | Version           |              |
|                                             | jack<br>jack                | Create<br>Lock                   | 1/11/2005 5:18:18 PM<br>1/11/2005 5:18:18 PM |                   | Help         |
|                                             | jack                        | Create Version                   | 1/11/2005 5:18:18 PM                         | 1                 |              |
| Incomplete Tasks (1) Transfer Documents (0) | jack<br>jack                | Upload Version<br>Unlock         | 1/11/2005 5:18:18 PM<br>1/11/2005 5:24:16 PM |                   |              |
| Download Documents (1)                      | jack                        | Lock                             | 1/11/2005 5:25:32 PM                         |                   |              |
| Search Documents (0)                        | jack<br>jack                | Create Version<br>Upload Version | 1/11/2005 5:54:26 PM<br>1/11/2005 5:54:26 PM |                   | Details      |
| All Documents (3)                           | jack                        | Unlock                           | 1/11/2005 5:54:26 PM                         |                   | Verify       |
| Corporate Eipaprials                        | ,<br>Digital Signatur       | es:                              |                                              |                   |              |
| User actions                                | Signature                   | Signed By                        | Date-Time                                    |                   |              |
| Document un automatically                   | Metadata                    | jack                             | 1/11/2005 5:                                 |                   |              |
| Starting chat                               | Share List<br>Version 1 Met | jack<br>adata jack               | 1/11/2005 5:<br>1/11/2005 5:                 |                   |              |
| Chat started digitally signed               | Version 1 Data              | astre jack                       | 1/11/2005 5:                                 | 18:18 PM          |              |
| Chat started                                |                             |                                  | 1/11/2005 5:                                 |                   |              |