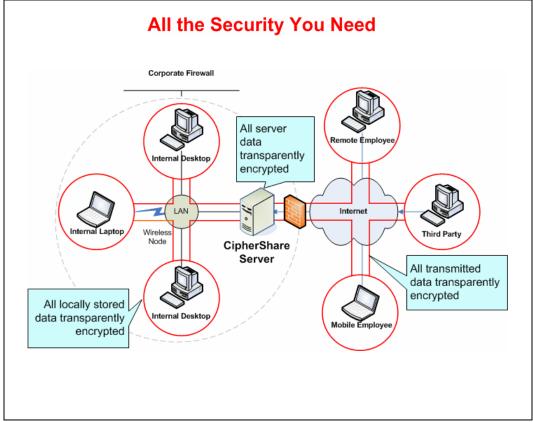

| Audit auditmatically.                       |                             |                                  |                                              |                   |              |
|---------------------------------------------|-----------------------------|----------------------------------|----------------------------------------------|-------------------|--------------|
| 🗲 CipherShare - jack - corporate            |                             |                                  | -                                            |                   | _ 🗆 ×        |
|                                             | elp                         |                                  |                                              |                   |              |
| Co