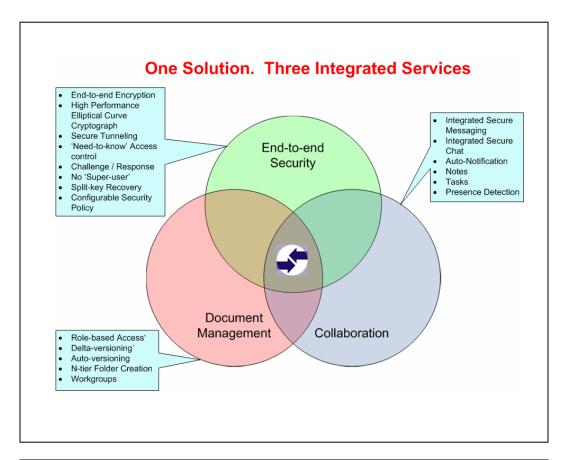

| Audit auditmatically.                       |                             |                                  |                                              |                   |              |
|---------------------------------------------|-----------------------------|----------------------------------|----------------------------------------------|-------------------|--------------|
| 🗲 CipherShare - jack - corporate            |                             |                                  | -                                            |                   | _ 🗆 ×        |
|                                             | elp                         |                                  |                                              |                   |              |
|