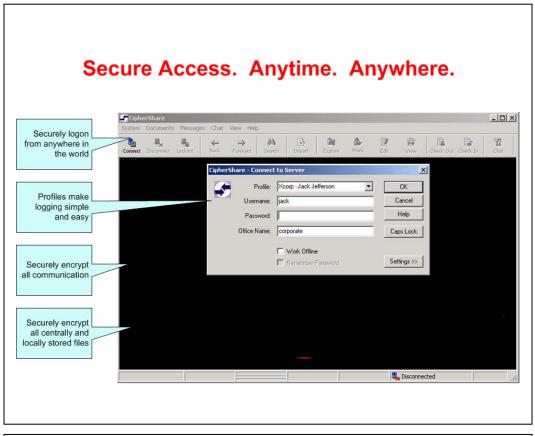

| Audit auditmatically.                       |                             |                                  |                                              |                   |              |
|---------------------------------------------|-----------------------------|----------------------------------|----------------------------------------------|-------------------|--------------|
| 🗲 CipherShare - jack - corporate            |                             |                                  | -                                            |                   | _ 🗆 ×        |
|                                             | elp                         |                                  |                                              |                   |              |
| Connec